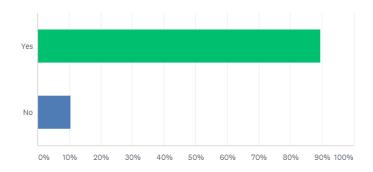

## 4. My teachers gives me work that challenges me

| ANSWER CHOICES ▼ | RESPONSES | •   |
|------------------|-----------|-----|
| ▼ Yes            | 89.47%    | 136 |
| ▼ No             | 10.53%    | 16  |
| TOTAL            |           | 152 |