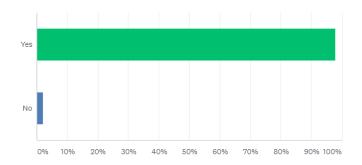

#### 6. Teachers will listen to me in lessons

| ANSWER CHOICES ▼ | RESPONSES | •   |
|------------------|-----------|-----|
| ▼ Yes            | 98.00%    | 147 |
| ▼ No             | 2.00%     | 3   |
| TOTAL            |           | 150 |