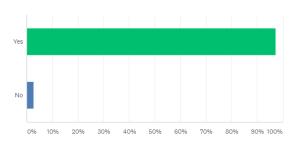

### 3. Teachers help me to do my best

| ANSWER CHOICES ▼ | RESPONSES | •   |
|------------------|-----------|-----|
| ▼ Yes            | 100.00%   | 151 |
| ▼ No             | 0.00%     | 0   |
| TOTAL            |           | 151 |