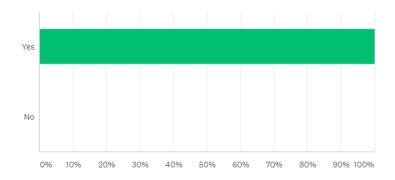

### 3. Teachers help me to do my best

| ANSWER CHOICES ▼ | RESPONSES | •   |
|------------------|-----------|-----|
| ▼ Yes            | 100.00%   | 151 |
| ▼ No             | 0.00%     | 0   |
| TOTAL            |           | 151 |