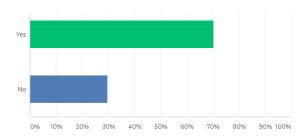

## 8. The behaviour of pupils in school is good

| ANSWER CHOICES | RESPONSES | •   |
|----------------|-----------|-----|
| ▼ Yes          | 80.54%    | 120 |
| ▼ No           | 19.46%    | 29  |
| TOTAL          |           | 149 |