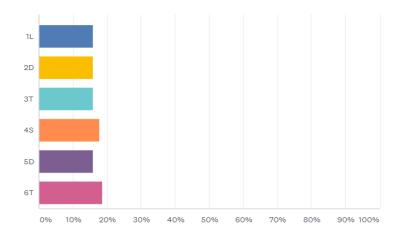

#### 1. Class

| ANSWER CHOICES | RESPONSES | •   |
|----------------|-----------|-----|
| ▼ RW           | 0.00%     | 0   |
| ▼ 1L           | 15.89%    | 24  |
| ▼ 2D           | 15.89%    | 24  |
| ▼ 3T           | 15.89%    | 24  |
| <b>▼</b> 4S    | 17.88%    | 27  |
| ▼ 5D           | 15.89%    | 24  |
| <b>▼</b> 6T    | 18.54%    | 28  |
| TOTAL          |           | 151 |