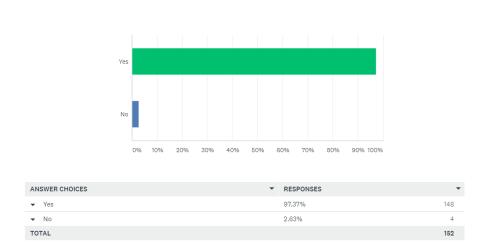

## 4. My teachers gives me work that challenges me

| ANSWER CHOICES ▼ | RESPONSES | •   |
|------------------|-----------|-----|
| ▼ Yes            | 89.47%    | 136 |
| ▼ No             | 10.53%    | 16  |
| TOTAL            |           | 152 |