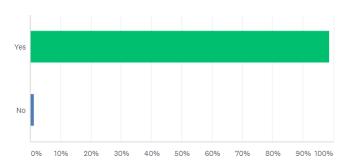

### 7. There are people in school that I can talk to if I am worried about something

| ANSWER CHOICES | ▼ RESPONSES | •   |
|----------------|-------------|-----|
| ▼ Yes          | 98.68%      | 149 |
| ▼ No           | 1.32%       | 2   |
| TOTAL          |             | 151 |