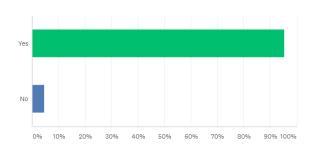

## 4. My teachers gives me work that challenges me

| ANSWER CHOICES ▼ | RESPONSES | •   |
|------------------|-----------|-----|
| ▼ Yes            | 89.47%    | 136 |
| ▼ No             | 10.53%    | 16  |
| TOTAL            |           | 152 |