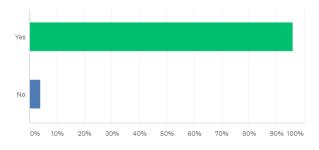

# 14. School encourages me to respect people from different backgrounds and treat everyone equally

| ANSWER CHOICES ▼ | RESPONSES | •   |
|------------------|-----------|-----|
| ▼ Yes            | 97.33%    | 146 |
| ▼ No             | 2.67%     | 4   |
| TOTAL            |           | 150 |