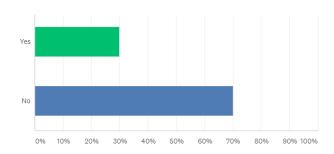

## 10. Is bullying a problem in school?

| ANSWER CHOICES | RESPONSES | •   |
|----------------|-----------|-----|
| ▼ Yes          | 30.00%    | 45  |
| ▼ No           | 70.00%    | 105 |
| TOTAL          |           | 150 |