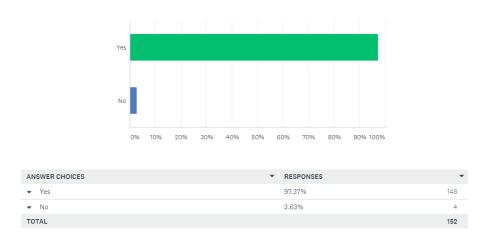

### 7. There are people in school that I can talk to if I am worried about something

| ANSWER CHOICES | ▼ RESPONSES | •   |
|----------------|-------------|-----|
| ▼ Yes          | 98.68%      | 149 |
| ▼ No           | 1.32%       | 2   |
| TOTAL          |             | 151 |