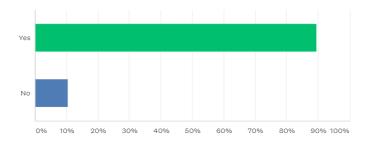

## 5. Teachers make sure we understand things

| ANSWER CHOICES | RESPONSES | •   |
|----------------|-----------|-----|
| ▼ Yes          | 89.47%    | 136 |
| ▼ No           | 10.53%    | 16  |
| TOTAL          |           | 152 |