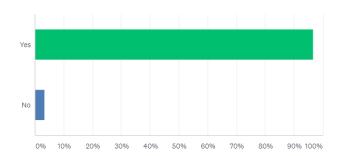

### 3. Teachers help me to do my best

| ANSWER CHOICES ▼ | RESPONSES | •   |
|------------------|-----------|-----|
| ▼ Yes            | 100.00%   | 151 |
| ▼ No             | 0.00%     | 0   |
| TOTAL            |           | 151 |