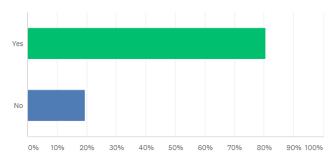

## 8. The behaviour of pupils in school is good

| ANSWER CHOICES | RESPONSES | •   |
|----------------|-----------|-----|
| ▼ Yes          | 80.54%    | 120 |
| ▼ No           | 19.46%    | 29  |
| TOTAL          |           | 149 |