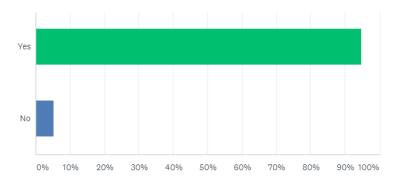

## 2. I enjoy school

| ANSWER CHOICES | ▼ RESPONSES | •   |
|----------------|-------------|-----|
| ▼ Yes          | 94.70%      | 143 |
| ▼ No           | 5.30%       | 8   |
| TOTAL          |             | 151 |